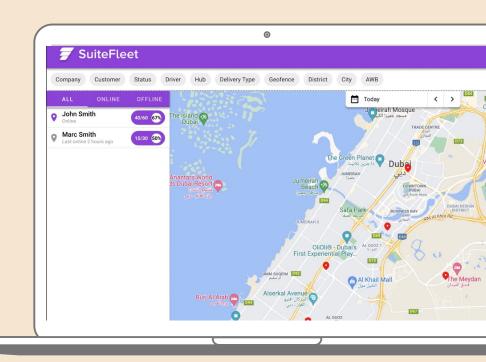

#### **GPS AND LIVE TRACKING**

Live Monitoring of Drivers and consignments

# **GPS** and Live tracking Dashboard

- Live Monitoring of Drivers and consigments
- Shifts Management and assignment
- Geofence assignments and territorial based planning
- Planning Criteria settings
  - Capacity Weight
  - Volume
  - No of orders
  - No of stops
- Optimize for Service Level achievements (on time and success rate)
- Historical Data of previous planning patches