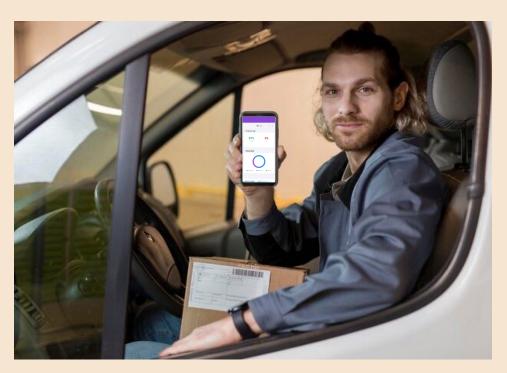

# Driver App & Warehouse App.

#### **Driver App**

- Assign tasks to drivers
- Scanning function to Complete Actions
- Shows tasks types and locations
- Chat with and Call Customers
- Support Cash On Delivery Collection and monitoring
- Proof of Delivery