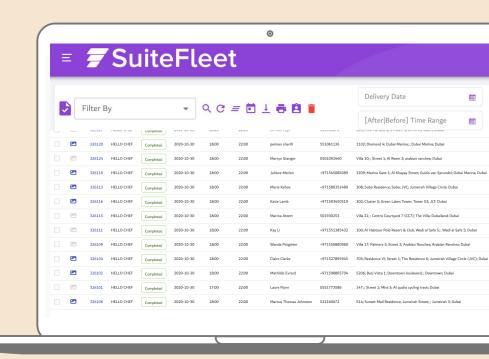

# **Orders Management**

- Powerful mass upload for orders through APIs from FRP
- Orders Dashboard to Monitor Status of orders with 100% customizable view to serve all purposes
- Mass Import/Export orders
- Inline Edit
- Bulk/Mass Edit
- Advanced Search and Filter technology for super quick views.