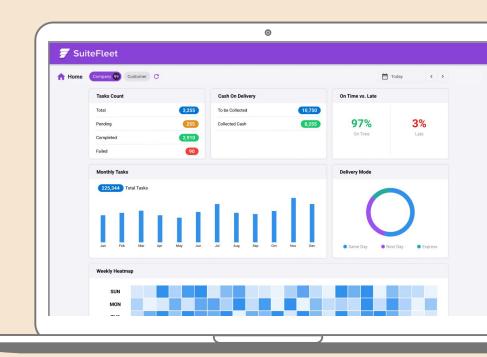

# Dashboards and Analytics.

- Overall completion of Deliveries in Shift
- On/Off time Deliveries
- Success rate of deliveries
- No of Drivers and orders in shift.
- Daily , weekly and monthly reports for performance
- Cash on Delivery collection meter