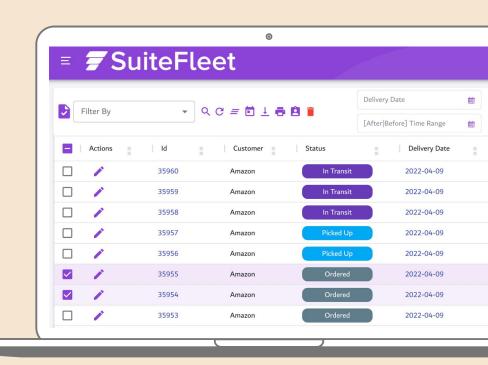

# **Orders Management**

- Powerful mass upload for orders through APIs from FRP
- Orders Dashboard to Monitor Status of orders with 100% customizable view to serve all purposes
- Mass Import/Export orders
- Inline Edit
- Bulk/Mass Edit
- Advanced Search and Filter technology for super quick views.