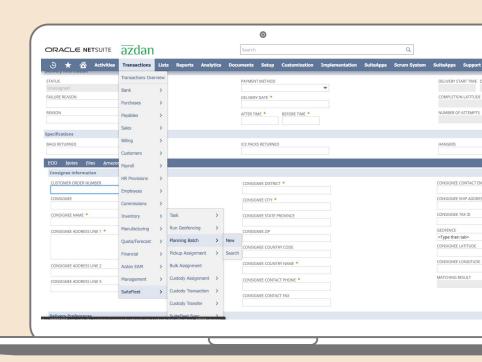

# **ERP Integration**

SuiteFleet can integrate through APIs with ERPs, CRMs or E-commerce platforms, yours or your customer's Highly Compatible with Netsuite ERP and can collaborate amazingly well.

The type of data that is synced to NetSuite are not limited to:

- Customers data
- Merchants data
- Tasks and Orders
- Drivers
- Consignee data